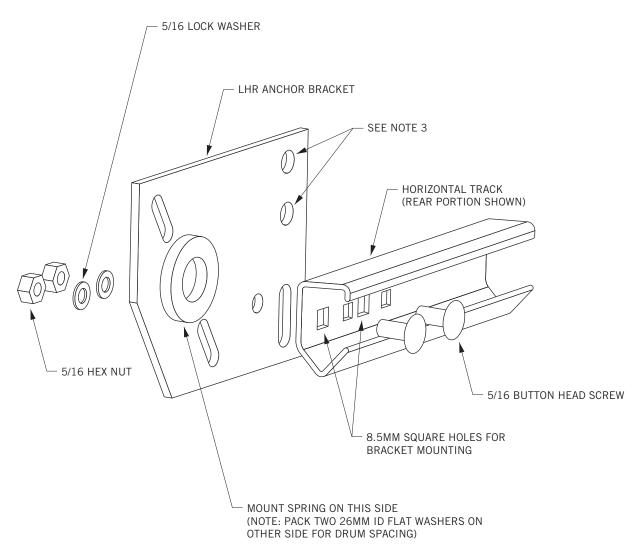

#### **INSTALLATION STEPS**

1. Mount LHR brackets on horizontal tracks as per diagram below.

### NOTE

- (1) Left hand mounting shown only.
- (2) Use perforated angle lines to strengthen middle portion of horizontal tracks if door weight is over 100kg.
- (3) Extra holes provided on bracket for strengthening if door weight is over 120kg.
- 2. Mount torsion bar, spring/s and cable drums as normal.